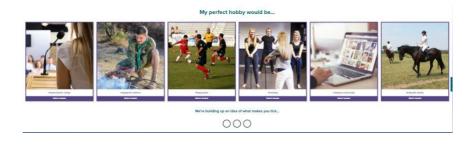

## About Me – Guide

- ★ The About Me quiz lets you find out more about yourself and the jobs that might suit you
- ★ Completing the quiz helps build a picture of your personality and interests
- ★ Note: the pictures in this guide show what My World of Work looks like on a computer screen. If you use a mobile device, for example your phone or a tablet, My World of Work will look different and things may be in different places on your screen
- 1. Click on the button at the bottom right of the introduction to start:

- 2. You will be shown the first statement to complete
- 3. Click the image that best represents you:

4. If there isn't one that exactly matches you, just choose the closest option