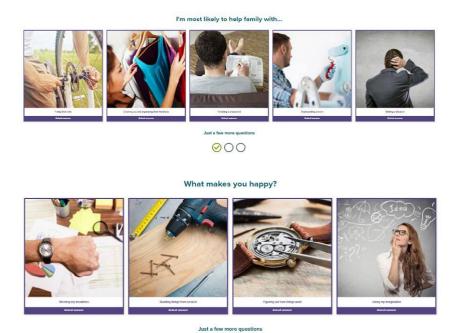

- 2. You will be shown the first statement to complete
- 3. Click the image that best represents you:

4. If there isn't one that exactly matches you, just choose the closest option

## 5. Your response will be recorded, and the next statement shown

6. As you work your way through the quiz, it will start to build your results

 $\odot \odot \bigcirc$ 