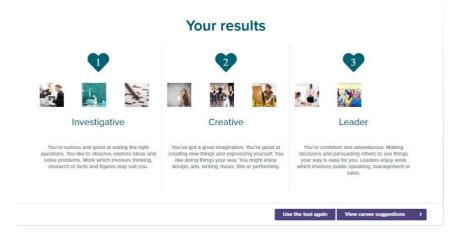

- ★ You can use the 'About Me user guide' below to help you
- ★ Once you complete the About Me tool your results will link to career suggestions
- ★ Click on the tab 'View your career suggestions'. Bookmark anything you find interesting
- ★ Do you agree or disagree with the results? Why not discuss your results with someone?

## 5. Your response will be recorded, and the next statement shown

6. As you work your way through the quiz, it will start to build your results

 $\odot \odot \bigcirc$ 