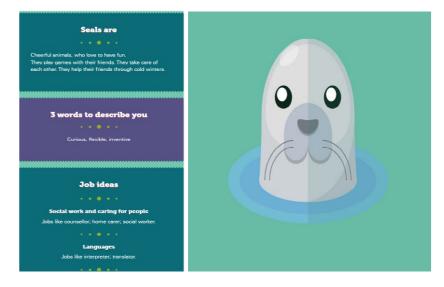

### **Complete the Animal Me quiz**

- ★ Click 'Get started' to begin the quiz
- ★ You can use the 'Animal Me guide' below to help you
- ★ Look at the pairs of statements and click on the one that's most like you
- ★ Once you have selected the statements that are most like you, at the bottom there will be some information about your personality
- ★ You can then click 'Next question' to move on and continue to work your way through the questions
- ★ After all sections are complete you can reveal your animal
- ★ Your Animal Me results will describe your personality

- ★ It will also give you job ideas and describe what you are great at
- ★ Read through the results to find out more
- ★ What animal are you? What parts sound most like you? Why do you think this?

6. After completing all 4 sections you can reveal your animal:

7. Your Animal Me results will describe your personality, give you job ideas and describe what you are great at:

8. You can complete the quiz as often as you like by selecting 'Start again' or you can check out all the other animals by selecting 'See all animals':