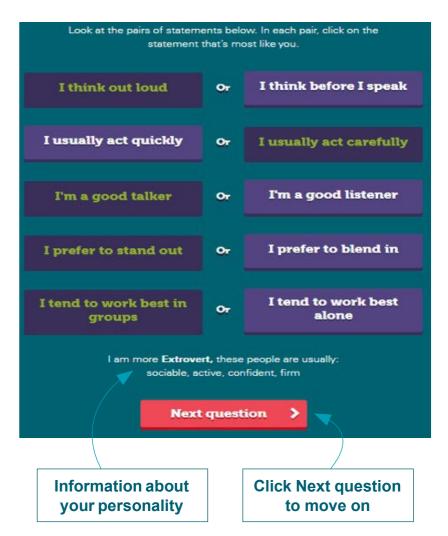

## **Complete the Animal Me quiz:**

2. Click 'Get started' to begin the quiz:

3. Look at the pairs of statements and click the one that's most like you:

Click the statement most like you

- 4. Once you have selected the statements that are most like you, at the bottom there will be some information about your personality
- 5. You can then click 'Next question' to move on and continue to work your way through the questions