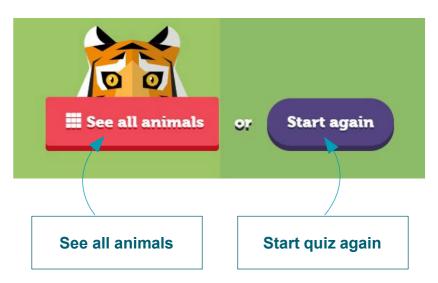

# Tips to help you

- ★ Remember there are no right or wrong answers
- ★ You can ask someone to help you go through the quiz
- ★ You can talk through your results with others. Do they think this sounds like you?
- ★ You can complete the quiz as often as you like
- ★ Why not ask others if they would like to have a go and compare your results
- ★ Check out the other Animals by clicking on 'See all animals'

6. After completing all 4 sections you can reveal your animal:

7. Your Animal Me results will describe your personality, give you job ideas and describe what you are great at:

8. You can complete the quiz as often as you like by selecting 'Start again' or you can check out all the other animals by selecting 'See all animals':