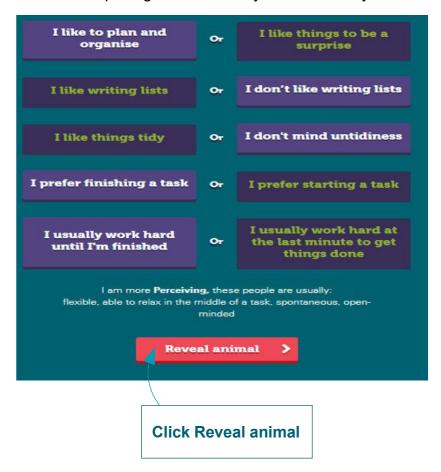

6. After completing all 4 sections you can reveal your animal:

7. Your Animal Me results will describe your personality, give you job ideas and describe what you are great at:

8. You can complete the quiz as often as you like by selecting 'Start again' or you can check out all the other animals by selecting 'See all animals':