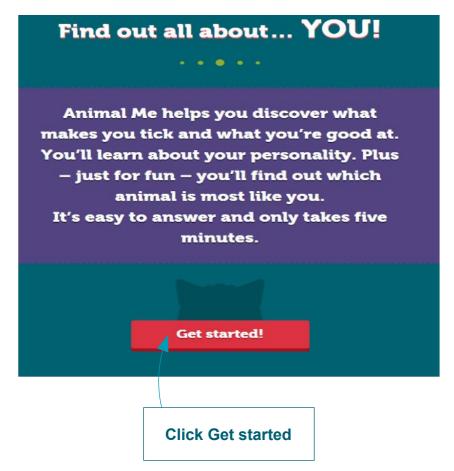

## Animal Me - Guide

Animal Me helps you discover what makes you tick and what you're good at. You'll learn about your personality

Plus – just for fun – you'll find out which animal is most like you

It's easy to answer and only takes five minutes

#### Let's get started

1. Access the Animal Me quiz at http://animalme.myworldofwork.co.uk/

Note: the pictures in this guide show what My World of Work looks like on a computer screen. If you use a mobile device, for example your phone or a tablet, My World of Work will look different and things may be in different places on your screen

## **Complete the Animal Me quiz:**

2. Click 'Get started' to begin the quiz:

3. Look at the pairs of statements and click the one that's most like you:

Click the statement most like you

- 4. Once you have selected the statements that are most like you, at the bottom there will be some information about your personality
- 5. You can then click 'Next question' to move on and continue to work your way through the questions