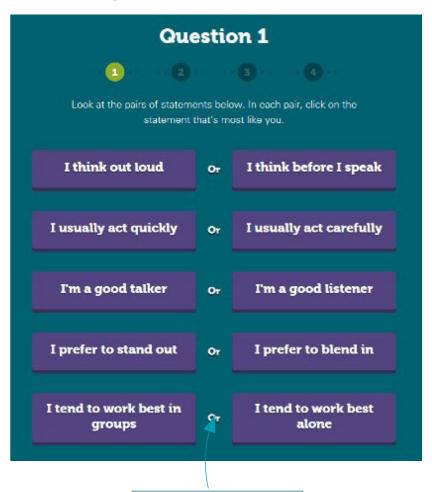

## **Complete the Animal Me quiz:**

2. Click 'Get started' to begin the quiz:

3. Look at the pairs of statements and click the one that's most like you:

Click the statement most like you

- 4. Once you have selected the statements that are most like you, at the bottom there will be some information about your personality
- 5. You can then click 'Next question' to move on and continue to work your way through the questions