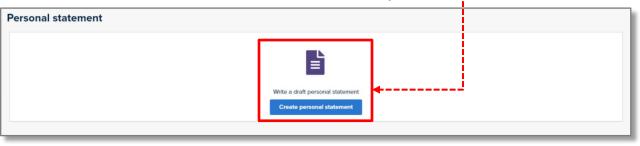

Once again, as in the 'Education' and 'Experience' sections details added appear to the right (click icons to edit/delete)

At the bottom of the page, there is a section to complete a personal statement based on the summaries from each individual section. Click on **'Create personal statement'** to start: