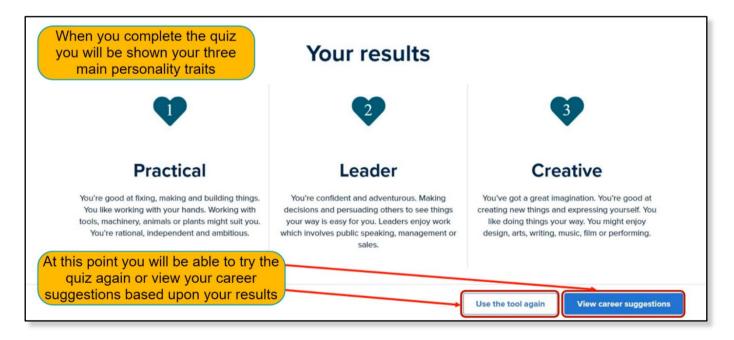

Your response will be recorded and the next statement shown.

As you work your way through the quiz, it will start to build your results,

and the number of options given will gradually reduce

When completed, you will be shown your three main personality traits, with a brief description of each:

At this point you will also be able to try the quiz again, register to save your results (if you're not already registered on the site), and see personalised career suggestions based on your individual results.