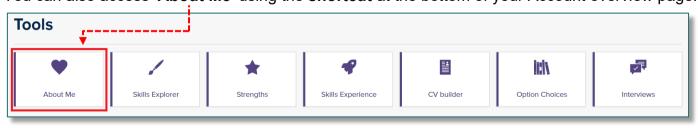

Go to the 'My career options' section of the site and click on 'About Me'.

You can also access 'About Me' using the shortcut at the bottom of your Account overview page.

Click on the button at the bottom right of the introduction to start.