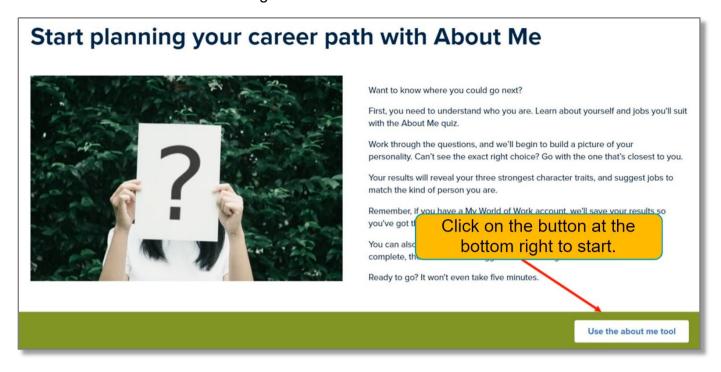

Go to the 'My career options' section of the site and click on 'About Me'.

You can also access 'About Me' using the shortcut at the bottom of your Account overview page.

Click on the button at the bottom right of the introduction to start.