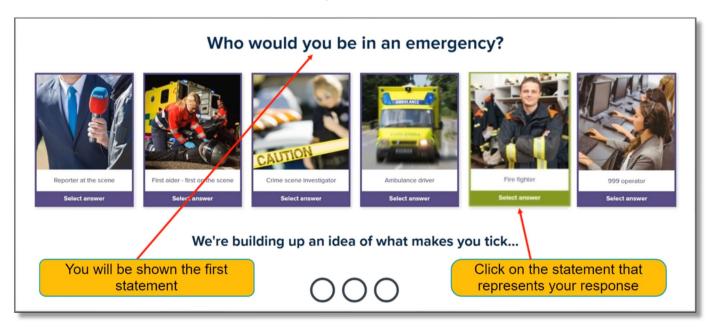

You will be shown the first statement to complete.

Just click the image that best represents your response - if there isn't one that exactly matches you, just choose the closest option, the one that is the same type of activity.