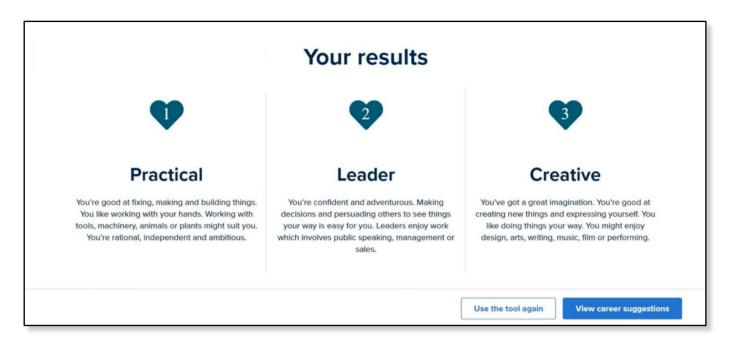

Your response will be recorded and the next statement shown.

As you work your way through the quiz, it will start to build your results,

and the number of options given will gradually reduce

When completed, you will be shown your three main personality traits, with a brief description of each:

At this point you will also be able to try the quiz again, register to save your results (if you're not already registered on the site), and see personalised career suggestions based on your individual results.