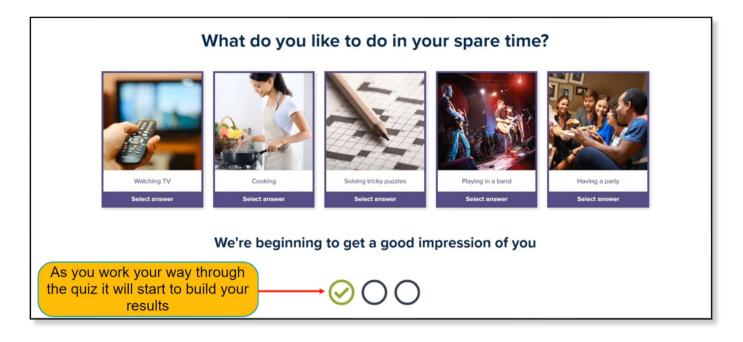

You will be shown the first statement to complete.

Just click the image that best represents your response - if there isn't one that exactly matches you, just choose the closest option, the one that is the same type of activity.

Your response will be recorded and the next statement shown.

As you work your way through the quiz, it will start to build your results,

and the number of options given will gradually reduce

When completed, you will be shown your three main personality traits, with a brief description of each: