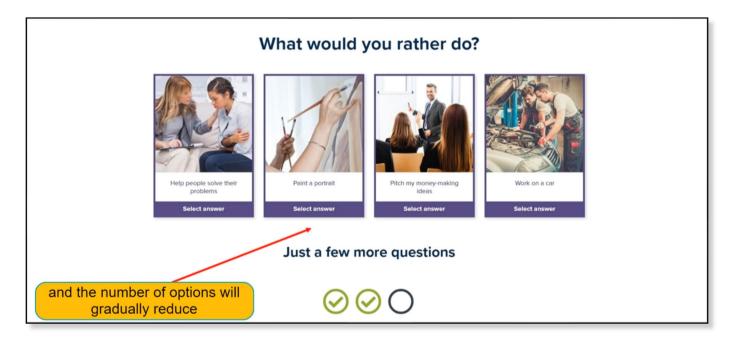

Your response will be recorded and the next statement shown.

As you work your way through the quiz, it will start to build your results,

and the number of options given will gradually reduce

When completed, you will be shown your three main personality traits, with a brief description of each: