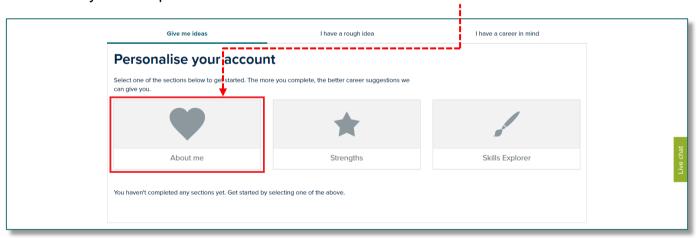

#### **About Me**

The 'About Me' quiz in the "My career options" section of My Word of Work lets you find out more about yourself and the jobs that might suit you by building a picture of your personality.

Go to the 'My career options' section of the site and click on 'About Me'.

You can also access 'About Me' using the shortcut at the bottom of your Account overview page.

Click on the button at the bottom right of the introduction to start.